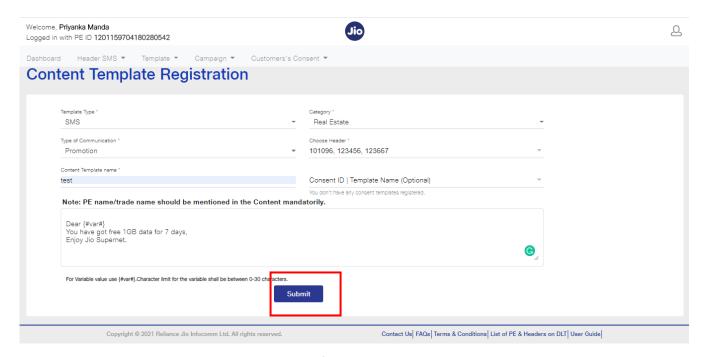

#### 4. CONTENT TEMPLATE REGISTRATION

Step1: login as Principal Entity using your user credentials

Step2: Click on "template" tab and select "content template registration" option from the dropdown

Step3: Enter all the required Field

- 1) Category: Select the category of the content as below
  - 1. Banking/Insurance/Financial products/ credit cards.
  - 2. Real Estate.
  - 3. Education
  - 4. Health Ex
  - 5. Consumer goods and automobiles
  - 6. Communication/Broadcasting / Entertainment/IT
  - 7. Tourism and Leisure
  - 8. Food and Beverages
  - 1. Others Category that doesn't appear in 1-8
- 2) Type of Communication: Select Promotion/Service Explicit/Service Inferred/ Transaction.

Eg: Welcome to XYZ App!. Your Subscription is now active till 1<sup>st</sup> May. Login now to play add free and download music offline!

3) Consent ID: Select the consent ID to be associated with the content template (Consent id Field is optional for promotional and Service Explicit Messages and not required for Service Inferred and transactional messages)

Note: All your Consent templates registered with Jio (TrueConnect) that are in active state will be displayed in the dropdown list

- 4) Template Type: Select SMS/VOICE
- 5) Content Template Name: Name of the template
- 6) Choose Header: choose header from the dropdown list to be associated with the content template **Note**: All your registered headers across all the TSP'S that are in active state will be displayed in the dropdown list.

More than one header can be selected from the dropdown

7) Template Content: Template of the content to be used for commercial communication

#### Note:

- 1. For variable values in the content use {#var#} without any space. It is to be noted that once template is approved, the allowed length of variable character while scrubbing the message, is between zero (0) to Thirty (30) characters."
- 2. promotional content in service explicit category messages will not be approved
- 3. Request you to review all your Service Explicit contents, and if they are promotional in nature, pls re-register them under promotional category.
- 4. The registrar shall be reviewing all previously approved content templates in service explicit category.
- 5. If observed promotional content in service explicit, the registrar shall blacklist/block/deactivate that particular content
- 6. It is mandatory to have brand name in all category of messages from 22nd April 2021 onwards. Any template requests without brand/entity/trade name will be summarily rejected.

Example of content template: Dear{#var#}, ← For Customer Name

You have got free 1GB/DAY data for 7 days

Enjoy Jio Super Net.

Step4: After entering all the required fields, click on submit Button

**Step6:** Your template content will be validated. If you have mentioned your brand name in the requested template, then click on submit button and if not then click on cancel button and mention your brand name in the template.