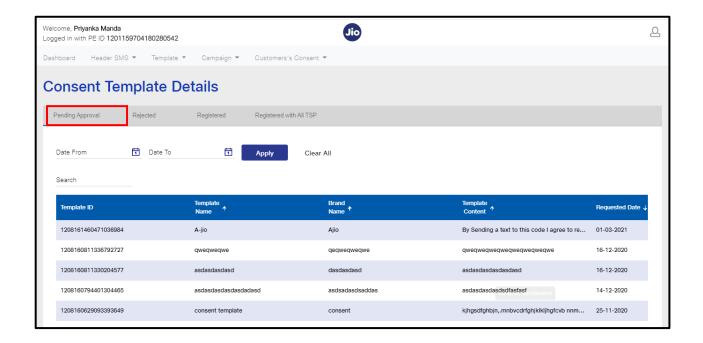

#### 2.1 CONSENT TEMPLATE DETAILS

To view the details of your registered consent, follow the below steps

Step1: Click on "template" tab and select "consent template details" option from the dropdown

"Pending Approval" tab: This provide list of Consent Templates "Pending" for approval by the Registrar

"Rejected" tab: This provide list of Consent Templates "Rejected" by the Registrar

"Registered" tab: This provide list of Consent Templates "approved" by the Registrar

"Registered with All TSP": This Provides list of Consent Templates registered by the entity across all Telecom Service Providers (TSPs).