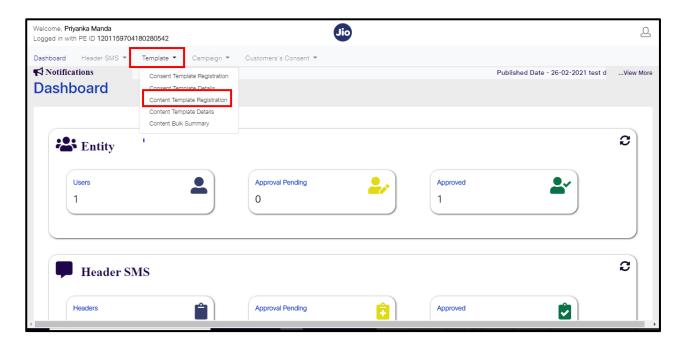

#### 4. CONTENT TEMPLATE REGISTRATION

Step1: login as Principal Entity using your user credentials

Step2: Click on "template" tab and select "content template registration" option from the dropdown

Step3: Enter all the required Field

- 1) Category: Select the category of the content as below
  - 1. Banking/Insurance/Financial products/ credit cards.
  - 2. Real Estate.
  - 3. Education
  - 4. Health Ex
  - 5. Consumer goods and automobiles
  - 6. Communication/Broadcasting / Entertainment/IT
  - 7. Tourism and Leisure
  - 8. Food and Beverages
  - 1. Others Category that doesn't appear in 1-8
- 2) Type of Communication: Select Promotion/Service Explicit/Service Inferred/ Transaction.