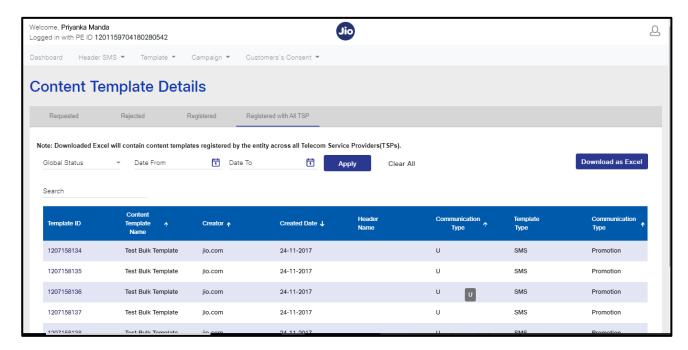

#### 3.1 CONTENT TEMPLATE DETAILS

To view the details of your registered template, follow the below steps

**Step1**: Click on "template" tab and select "content template details" option from the dropdown

"Requested" tab, this provide list of Content Templates "Pending" for approval by the Registrar

"Rejected" tab, this provide list of Content Templates "Rejected" by the Registrar

- 8) The Content matches with another Entity's template
- 9) Against SEBI policy
- 10) Look-alike with a government programs/initiatives etc

"Registered" tab, this provide list of Consent Templates "approved" by the Registrar

In order to view the details of single template, click on the template ID.

**Registered with all TSP's:** This Provides list of all the content templates registered by the entity across all Telecom Service Providers(TSPs).