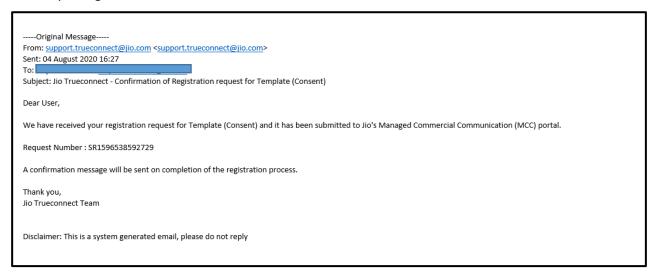

Step5: Click on confirm option

Step6: Your Request for Consent template registration will be Submitted Successfully

**Step7:** once your request for consent template registration is submitted successfully to the approver, you will receive a confirmation of registration through Email and SMS

#### Sample Registration Email:

once your consent template registration request is approved by the approver, you will receive confirmation mail and SMS on your registered Email id and Mobile Number