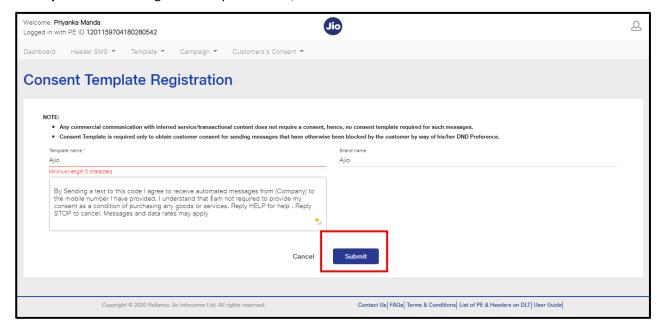

#### 3. CONSENT TEMPLATE REGISTRATION

**Step1:** Login as principal entity using your user credentials

Step2: Click on "template" tab and select "consent template registration" option from the dropdown

Step3: Enter all the required Fields.

- 1) Template Name: name of the template to be registered
- 2) Brand Name: Brand name for which the consent is to be registered (Optional)
- 3) Template Content: template content Description

Error Messages received at the time of consent template registration:

**Note:** 1) Any commercial communication with inferred service/transactional content does not require a consent, hence, no consent template required for such messages

2) Consent Template is required only to obtain customer consent for sending messages that have otherwise been blocked by the customer by way of his/her DND Preference -

**Example of consent template:** "By sending a text to this code I agree to receive automated marketing text messages from (company) to the mobile number I have provided. I understand that I m not required

to provide my consent as a condition of purchasing any goods or services. Reply HELP for help. Reply STOP to cancel. Message and data rates may apply"

**Step4:** After entering all the required fields, click on submit Button