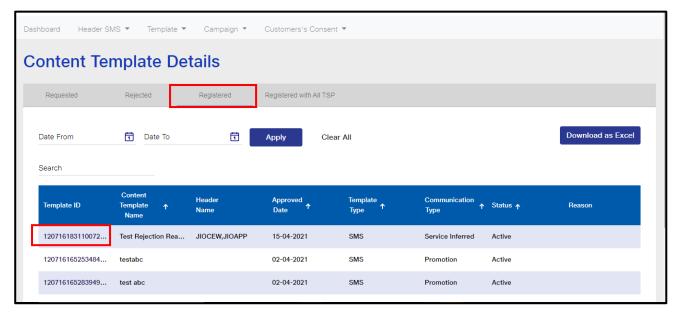

- 8) The Content matches with another Entity's template
- 9) Against SEBI policy
- 10) Look-alike with a government programs/initiatives etc

"Registered" tab, this provide list of Consent Templates "approved" by the Registrar

In order to view the details of single template, click on the template ID.

**Registered with all TSP's:** This Provides list of all the content templates registered by the entity across all Telecom Service Providers(TSPs).