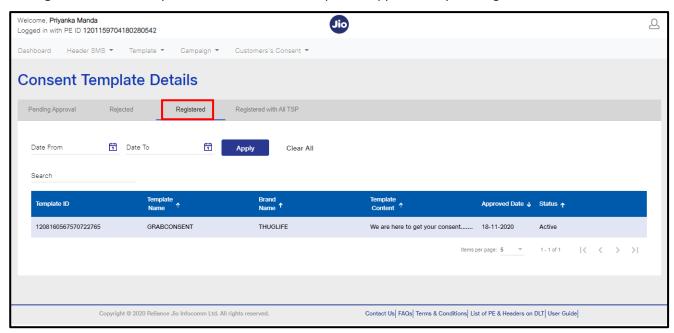

"Registered" tab: This provide list of Consent Templates "approved" by the Registrar

"Registered with All TSP": This Provides list of Consent Templates registered by the entity across all Telecom Service Providers (TSPs).

To Download the list in Excel Format, click on "Download as Excel" Option