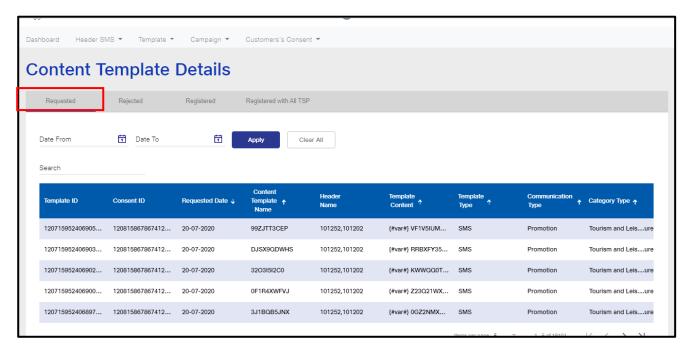

#### 3.1 CONTENT TEMPLATE DETAILS

To view the details of your registered template, follow the below steps

**Step1**: Click on "template" tab and select "content template details" option from the dropdown

"Requested" tab, this provide list of Content Templates "Pending" for approval by the Registrar

"Rejected" tab, this provide list of Content Templates "Rejected" by the Registrar