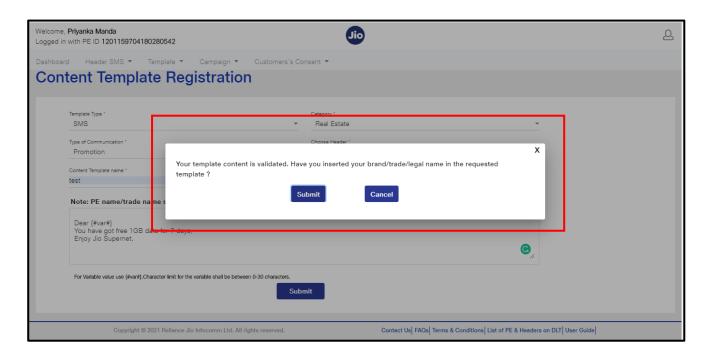

Example of content template: Dear{#var#}, ← For Customer Name

You have got free 1GB/DAY data for 7 days

Enjoy Jio Super Net.

Step4: After entering all the required fields, click on submit Button

**Step6:** Your template content will be validated. If you have mentioned your brand name in the requested template, then click on submit button and if not then click on cancel button and mention your brand name in the template.