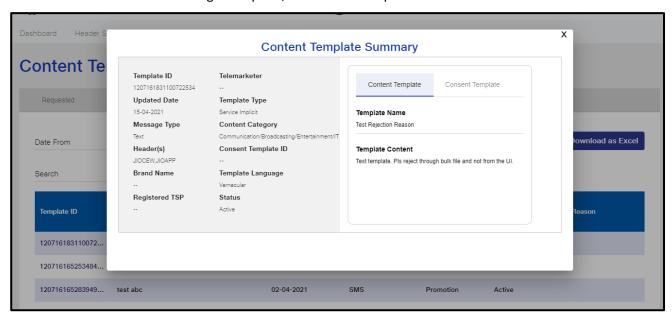

In order to view the details of single template, click on the template ID.

**Registered with all TSP's:** This Provides list of all the content templates registered by the entity across all Telecom Service Providers(TSPs).