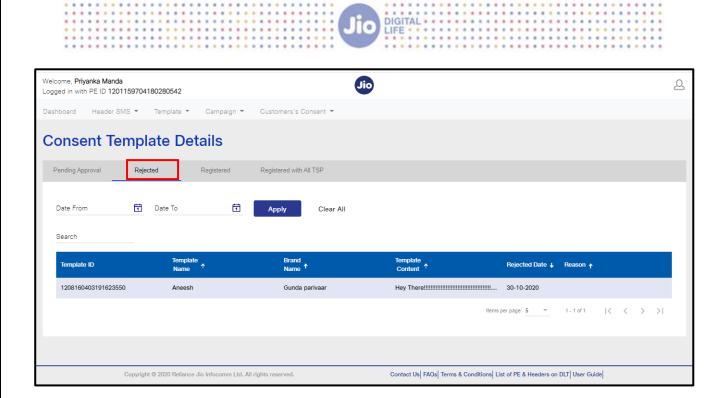

"Rejected" tab: This provide list of Consent Templates "Rejected" by the Registrar

# The consent template registration request can be rejected by the approver due to the following Reasons

- 1) The Consent template already exists
- 2) The format of the consent template is invalid
- 3) The template is too long
- 4) The Consent template includes objectionable word(s)
- 5) There are too many variables in the template
- 6) The content is misleading
- 7) The Content matches with another Entity's template
- 8) Against SEBI policy
- 9) Look-alike with a government programs/initiatives etc