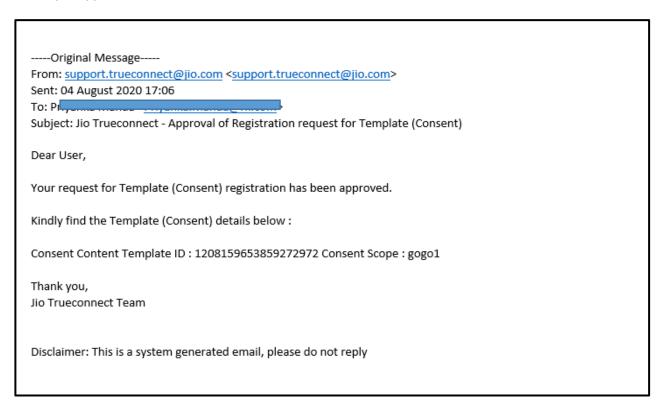

#### Sample Registration Email:

once your consent template registration request is approved by the approver, you will receive confirmation mail and SMS on your registered Email id and Mobile Number

#### Sample Approval Email: