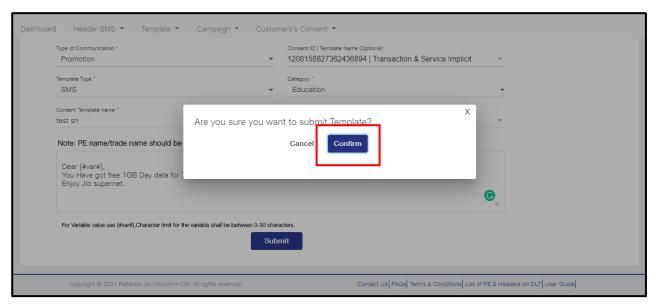

**Step7:** Once you click on confirm, your request for content template registration will be submitted successfully.

Once your registration request is successful, you will receive a confirmation through your registered email ID and SMS