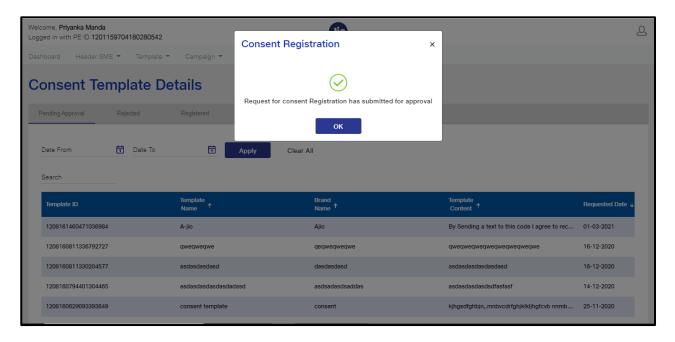

#### 2.1 CONSENT TEMPLATE DETAILS

To view the details of your registered consent, follow the below steps

Step1: Click on "template" tab and select "consent template details" option from the dropdown

"Pending Approval" tab: This provide list of Consent Templates "Pending" for approval by the Registrar

"Rejected" tab: This provide list of Consent Templates "Rejected" by the Registrar

"Registered" tab: This provide list of Consent Templates "approved" by the Registrar

"Registered with All TSP": This Provides list of Consent Templates registered by the entity across all Telecom Service Providers (TSPs).

To Download the list in Excel Format, click on "Download as Excel" Option