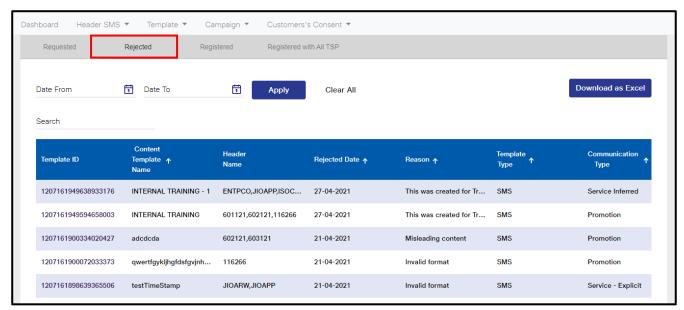

"Requested" tab, this provide list of Content Templates "Pending" for approval by the Registrar

"Rejected" tab, this provide list of Content Templates "Rejected" by the Registrar

# The content template registration request can be rejected by the approver due to the following Reasons

- 1) The Content template already exists
- 2) The format of the content template is invalid
- 3) The template is too long
- 4) The Content template includes objectionable word(s)
- 5) There are too many variables in the template
- 6) Where it appears to the Registrar that the variable character length in the content template may be more than the maximum allowed limit of Thirty (30) characters.
- 7) The content is misleading

- 8) The Content matches with another Entity's template
- 9) Against SEBI policy
- 10) Look-alike with a government programs/initiatives etc

"Registered" tab, this provide list of Consent Templates "approved" by the Registrar