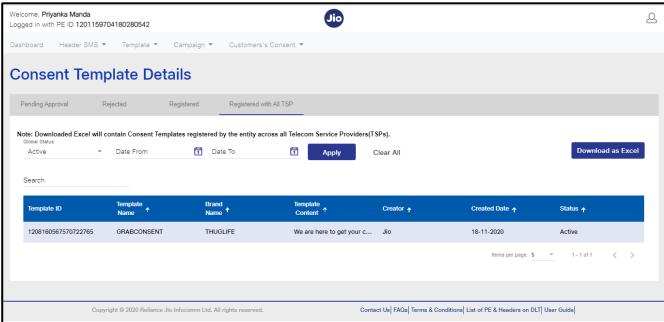

"Registered" tab: This provide list of Consent Templates "approved" by the Registrar

"Registered with All TSP": This Provides list of Consent Templates registered by the entity across all Telecom Service Providers (TSPs).

In order to view the details of single template, click on the template ID.

**Registered with all TSP's:** This Provides list of all the content templates registered by the entity across all Telecom Service Providers(TSPs).