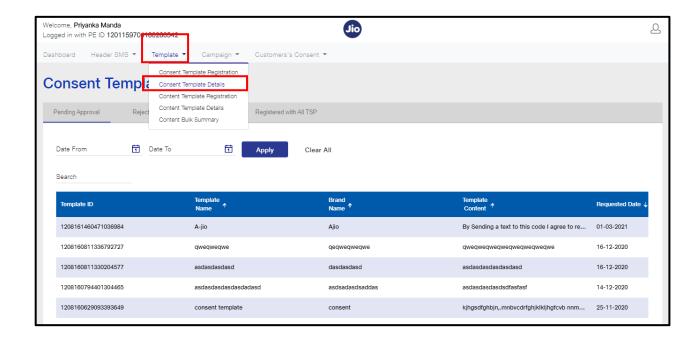

#### 2.1 CONSENT TEMPLATE DETAILS

To view the details of your registered consent, follow the below steps

Step1: Click on "template" tab and select "consent template details" option from the dropdown

"Pending Approval" tab: This provide list of Consent Templates "Pending" for approval by the Registrar

"Rejected" tab: This provide list of Consent Templates "Rejected" by the Registrar

"Registered" tab: This provide list of Consent Templates "approved" by the Registrar

"Registered with All TSP": This Provides list of Consent Templates registered by the entity across all Telecom Service Providers (TSPs).