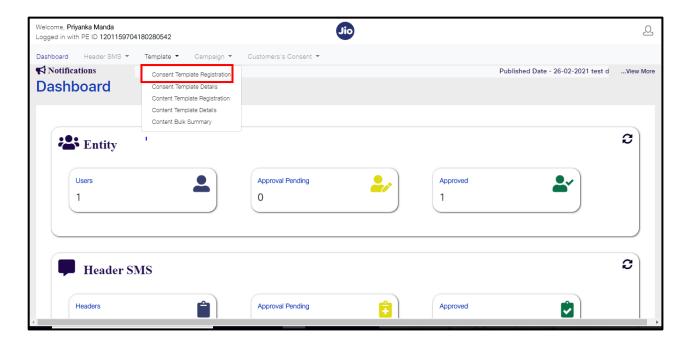

#### 3. CONSENT TEMPLATE REGISTRATION

**Step1:** Login as principal entity using your user credentials

Step2: Click on "template" tab and select "consent template registration" option from the dropdown

Step3: Enter all the required Fields.

#### 2.1 CONSENT TEMPLATE DETAILS

To view the details of your registered consent, follow the below steps

Step1: Click on "template" tab and select "consent template details" option from the dropdown

"Pending Approval" tab: This provide list of Consent Templates "Pending" for approval by the Registrar