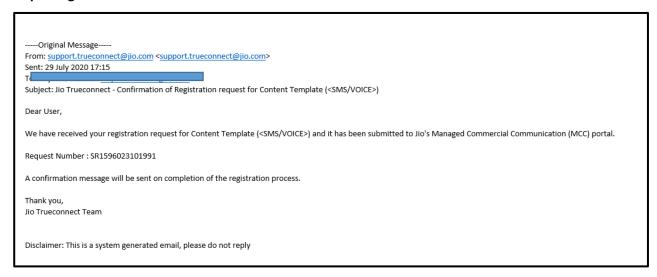

**Step7:** Once you click on confirm, your request for content template registration will be submitted successfully.

Once your registration request is successful, you will receive a confirmation through your registered email ID and SMS

#### **Sample Registration Email:**

Once the content template is approved by the approver, you will receive an approval SMS and now you can use the template for commercial communication