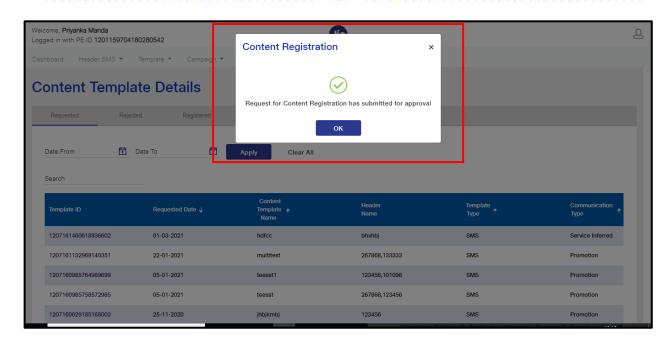

**Step7:** Once you click on confirm, your request for content template registration will be submitted successfully.

Once your registration request is successful, you will receive a confirmation through your registered email ID and SMS

#### 3.1 CONTENT TEMPLATE DETAILS

To view the details of your registered template, follow the below steps

**Step1**: Click on "template" tab and select "content template details" option from the dropdown

"Requested" tab, this provide list of Content Templates "Pending" for approval by the Registrar

"Rejected" tab, this provide list of Content Templates "Rejected" by the Registrar