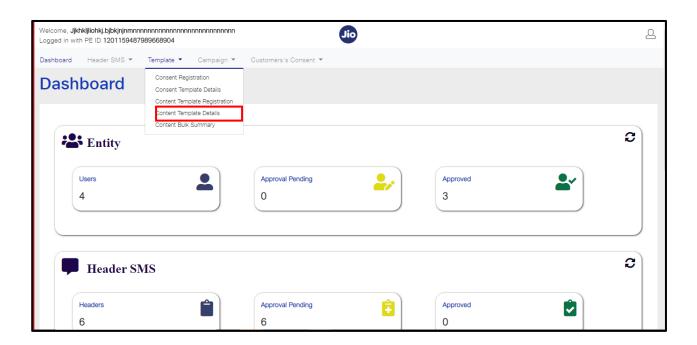

#### 3.1 CONTENT TEMPLATE DETAILS

To view the details of your registered template, follow the below steps

**Step1**: Click on "template" tab and select "content template details" option from the dropdown