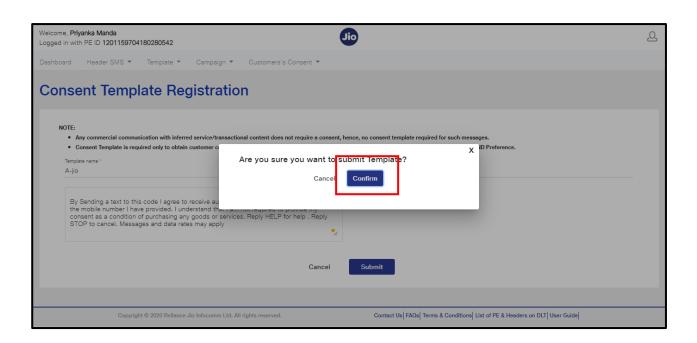

**Example of consent template:** "By sending a text to this code I agree to receive automated marketing text messages from (company) to the mobile number I have provided. I understand that I m not required

to provide my consent as a condition of purchasing any goods or services. Reply HELP for help. Reply STOP to cancel. Message and data rates may apply"

**Step4:** After entering all the required fields, click on submit Button

Step5: Click on confirm option

Step6: Your Request for Consent template registration will be Submitted Successfully

**Step7:** once your request for consent template registration is submitted successfully to the approver, you will receive a confirmation of registration through Email and SMS